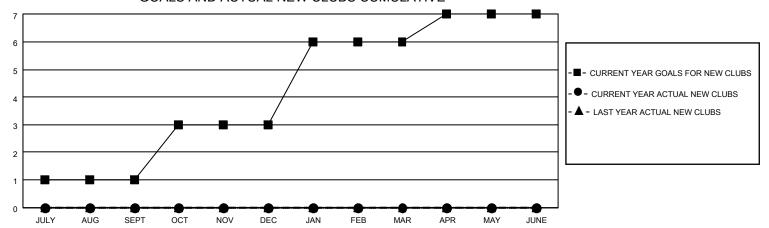

## District 4 L1

| Clubs                 |               |           |               | Members               |                          |                         |                                                    |
|-----------------------|---------------|-----------|---------------|-----------------------|--------------------------|-------------------------|----------------------------------------------------|
| RESULTS FOR 2021-2022 |               |           |               | RESULTS FOR 2021-2022 |                          |                         |                                                    |
| QUARTER               | NEW CLUB GOAL | NEW CLUBS | DROPPED CLUBS | QUARTER ME            | EMBER GROWTH NET<br>GOAL | MEMBER GROWTH<br>ACTUAL | DROPPED<br>MEMBERS ACTUAL<br>(including transfers) |
| JULY/AUG/SEPT         | 1             | 0         | 3             | JULY/AUG/SEPT         | 5                        | 19                      | 14                                                 |
| OCT/NOV/DEC           | 2             | 0         | 1             | OCT/NOV/DEC           | 10                       | 4                       | 18                                                 |
| JAN/FEB/MAR           | 3             | 0         | 0             | JAN/FEB/MAR           | 15                       | 14                      | 5                                                  |
| APR/MAY/JUNE          | 1             | 0         | 3             | APR/MAY/JUNE          | 5                        | 17                      | 50                                                 |

#### GOALS AND ACTUAL NEW CLUBS CUMULATIVE