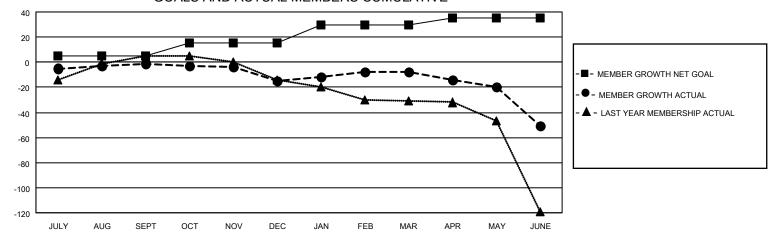

## District 4 L1

| Clubs                 |               |           |               | Members               |                          |                         |                                                    |
|-----------------------|---------------|-----------|---------------|-----------------------|--------------------------|-------------------------|----------------------------------------------------|
| RESULTS FOR 2021-2022 |               |           |               | RESULTS FOR 2021-2022 |                          |                         |                                                    |
| QUARTER               | NEW CLUB GOAL | NEW CLUBS | DROPPED CLUBS | QUARTER ME            | EMBER GROWTH NET<br>GOAL | MEMBER GROWTH<br>ACTUAL | DROPPED<br>MEMBERS ACTUAL<br>(including transfers) |
| JULY/AUG/SEPT         | 1             | 0         | 3             | JULY/AUG/SEPT         | 5                        | 19                      | 14                                                 |
| OCT/NOV/DEC           | 2             | 0         | 1             | OCT/NOV/DEC           | 10                       | 4                       | 18                                                 |
| JAN/FEB/MAR           | 3             | 0         | 0             | JAN/FEB/MAR           | 15                       | 14                      | 5                                                  |
| APR/MAY/JUNE          | 1             | 0         | 3             | APR/MAY/JUNE          | 5                        | 17                      | 50                                                 |

#### GOALS AND ACTUAL MEMBERS CUMULATIVE

| DROPPED CLUBS: 7 |    | 13 CLUBS OF 31 ADDED 1 OR<br>MORE NEW MEMBERS | GENDER DISTRIBUTION                |              |  |
|------------------|----|-----------------------------------------------|------------------------------------|--------------|--|
|                  |    | MORE NEW MEMBERS                              | MALE                               | 262 (60.37%) |  |
|                  |    |                                               | FEMALE                             | 172 (39.63%) |  |
| DROPPED MEMBERS  |    |                                               | NON BINARY                         | 0 (0.00%)    |  |
|                  |    |                                               | PREFER NOT TO ANSWER               | 0 (0.00%)    |  |
| DECEASED         | 11 |                                               |                                    |              |  |
| CLUB CANCELLED   | 26 | CLICK HERE FOR CUMULATIVE                     | TOTAL FAMILY UNIT MEMBERS 73       |              |  |
| OTHER            | 50 | MEMBERSHIP DATA                               |                                    |              |  |
| TOTAL            | 87 |                                               | FAMILY MEMBERS PAYING HALF DUES 38 |              |  |
|                  |    |                                               |                                    |              |  |